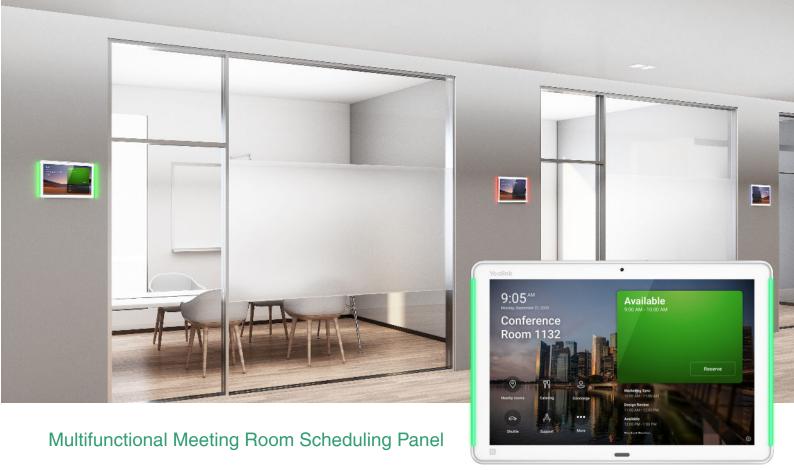

Yealink RoomPanel Plus is a 10.1-inch multifunctional meeting room schedule panel that runs android 11 and comes with full RGB programmable LED background illumination for immediately visible communication of room status. It includes multi-point touch capability, face recognition camera, built-in NFC/RFID reader, enhanced microphone arrays and speakers to meet the diverse needs of the current office environment. Yealink RoomPanel Plus can act as a stand-alone gateway, connect to meeting room sensors and automatically update meeting room schedules, providing various meeting room management functions. Also equipped with Power-over-Ethernet and various mounting brackets, Yealink RoomPanel Plus could be easily mounted on any surface.

# Key features and benefits

10.1-Inch Multi-Point Interactive Panel

Multi-Point touch capability screen to easily book rooms or check in/ out at the RoomPanel Plus.

Various Mounting Methods

Supporting accessories such as no inclination or 20 degree inclination, mullion hangers, 3M glue, etc.

Easy to mount with portrait or landscape.

RFID & NFC Embedded \*

Enhance ID authorization security and track meeting attendees.

High Visibility LED Bars out Room Status

Full RGB LED bars for immediate all-round visible communication of room status.

PoE or DC Power

Minimalist and flexible installation, keep workspace tidy and modern.

Actions with Occupancy Sensor \*

Actions with the room occupancy sensor, such as automatic release, automatic check-in, etc.

Ambient Light & Proximity Sensor Embedded

Environment self-adaptation. Automatically adjust the screen brightness and automatically wake up the screen.

Remote Device Management

Easily monitor, manage, and diagnose by Yealink Management Cloud Server.