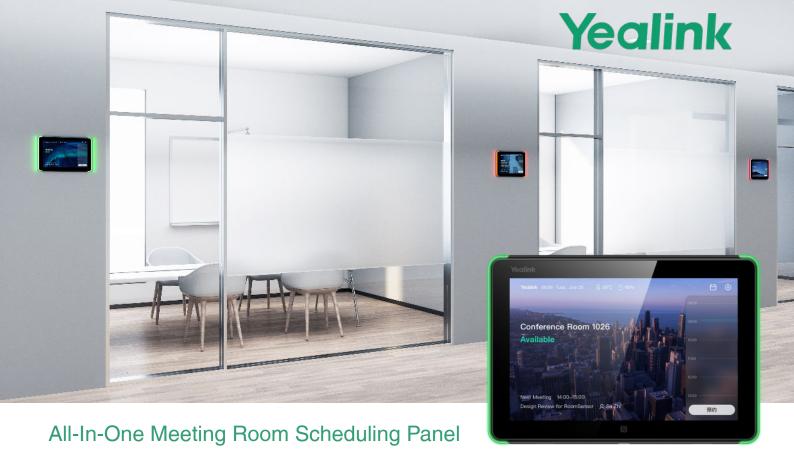

Yealink RoomPanel is an 8 inch all-in-one meeting room schedule panel runs android 9.0 and comes with full RGB programmable LED background illumination for immediate visible communication of room status. It includes 10-point touch capability, 802.11ac Wi-Fi, Bluetooth 5.0, built-in NFC/RFID reader, enhanced microphone arrays and speakers to meet all modern workspace demands. Also equipped with Power-over-Ethernet and a variety of mounting brackets, Yealink RoomPanel could be easily mounted on any surface.

### 8-Inch 10-Point Interactive Panel

10-Point touch capability screen to easily book rooms or check-in/out at room panel.

### High Visibility LED Bars out Room Status

Full RGB LED bars for immediate all-round visible communication of room status.

# **Actions with Occupancy Sensor**

Actions with the room occupancy sensor, such as automatic release, automatic check-in, etc.