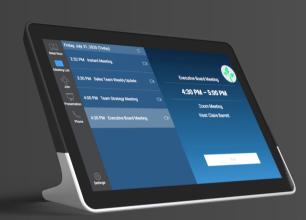

## MEET STEM CONTROL

Everyone wins with Stem Controls simple and intuitive user interface. Control's intuitive design prevents unnecessary learning curves often associated with new technology adoption, and creates an enjoyable and familiar experience for everyone. On Control you can access the Stem ecosystem and see data rich statistics and reports behind the scenes. Control also seamlessly integrates with all major video conferencing platforms so you can use the platforms you know and love.

## **Features**

- 10 inch LED display
- SIP enabled dial pad
- Power over Ethernet (PoE)
- Dual mounting options: Lay Down at 45 degree angle, Sit Up at 60 degree angle
- Access the Stem ecosystem and see data rich statistics and reports